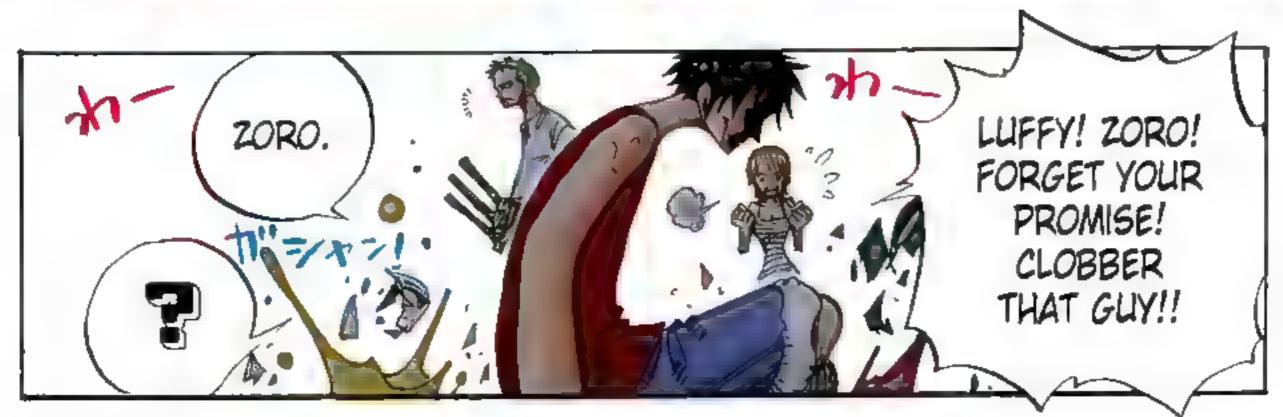

First printing, January 2010 Ninth printing, August 2016

onkey D. Luffy started out as V just a kid with a dream—to become the greatest pirate in history! Stirred by the tales of pirate "Red-Haired" Shanks, Luffy vowed to become a pirate himself. That was before the enchanted Devil Fruit gave Luffy the power to stretch like rubber, at the cost of being unable to swim—a serious handicap for an aspiring sea dog. Undeterred, Luffy set out to sea and recruited some crewmates: master swordsman Zoro; treasure-hunting thief Nami; lying sharpshooter Usopp; the high kicking chef Sanji; and the latest addition, Chopper—the walkin' talkin' reindeer doctor.

Luffy and crew fight to help Princess Vivi save her war-torn and drought-ravaged kingdom from the evil Sir Crocodile and his secret criminal organization, the Baroque Works. But Crocodile's true objective was to get his hands on the most destructive weapon of the ancient world, Pluton! With such a weapon, world domination would be his! After numerous hair-raising battles, Crocodile and Baroque Works are defeated and the kingdom is saved. The people rejoice and Luffy and the others recover from their wounds. But there is little time to rest as the Marines are hot on their tail! So Luffy and crew bid farewell to Vivi and set sail once more. Their hears are heavy, but they all find solace in the friendship that remains forever in their hearts.